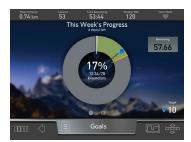

**Goals and Badges:** Set a weekly goal and earn fun badges to mark your achievements.

**My Profile:** Manage your passwords and permissions from this simple screen with just a tap.