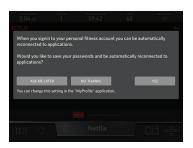

**Single Sign On:** Link your entertainment apps to your Preva account. The first time you sign in to Netflix, Spotify or the other entertainment apps, you'll be asked if you want to link them to your Preva account. Reply 'yes' and you'll have single signon. You'll have the convenience of one login for everything.