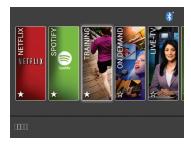

### 5. Media and Entertainment Apps:

Access your personal accounts. Tap the white star to 'favorite' the app so it will appear first in the lineup.

P82 Console

**6. Create an Account:** This will only take a couple of minutes and will require an email address and password.

# MORE THINGS TO DISCOVER ON PRECOR CONSOLES

**Entertainment Apps:** If you have personal accounts for any of these entertainment apps, you can enjoy the content on Precor consoles while working out. Simply tap the tile and enter your login and password.