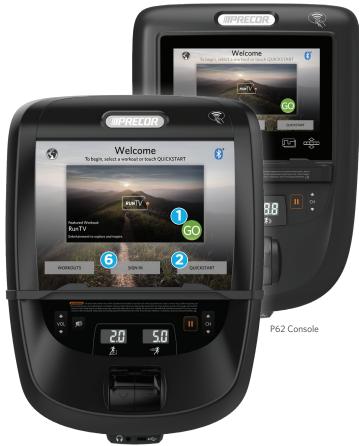

 RunTV: Hit the green GO button to access five content channels, each with six videos and an Interactive Workouts channel with six workouts.

### 2. Access Live TV, Video on Demand and Entertainment Apps

**3. TV:** Easily scroll the channel list on the left to find your selection while previewing the content on the right. Hit GO to make it full screen viewing.

#### 4. Video on Demand:

Forget the surfing and let us do the work! Hand curated selection of music and entertainment videos from YouTube.

### 5. Media and Entertainment Apps:

Access your personal accounts. Tap the white star to 'favorite' the app so it will appear first in the lineup.

P82 Console

**6. Create an Account:** This will only take a couple of minutes and will require an email address and password.