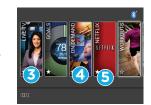

### 5. Media and Entertainment Apps:

Access your personal accounts. Tap the white star to 'favorite' the app so it will appear first in the lineup.

P82 Console

**6. Create an Account:** This will only take a couple of minutes and will require an email address and password.