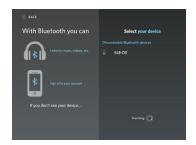

**Pairing phones and headphones via Bluetooth:** This will allow you to sign in with your phone and avoid re-typing your login and password each time you work out or change cardio equipment. Bluetooth pair your headphones to enjoy the freedom of wireless audio while you work out.