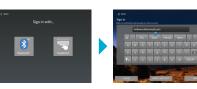

**Single Sign On:** Link your entertainment apps to your Preva account. The first time you sign in to Netflix, Spotify or the other entertainment apps, you'll be asked if you want to link them to your Preva account. Reply 'yes' and you'll have single signon. You'll have the convenience of one login for everything.

**Pairing phones and headphones via Bluetooth:** This will allow you to sign in with your phone and avoid re-typing your login and password each time you work out or change cardio equipment. Bluetooth pair your headphones to enjoy the freedom of wireless audio while you work out.